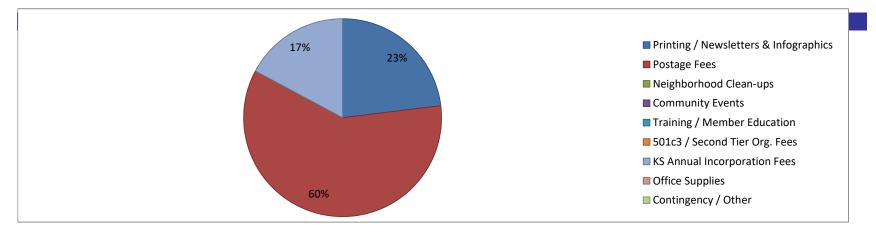

| DESCRIPTION                           | ESTIMATED    | ACTUAL SPENT |
|---------------------------------------|--------------|--------------|
| Printing / Newsletters & Infographics | \$<br>448.80 | \$53.70      |
| Postage Fees                          | \$<br>418.32 | \$139.11     |
| Neighborhood Clean-ups                | \$<br>-      |              |
| Community Events                      | \$<br>613.88 |              |
| Training / Member Education           | \$<br>-      |              |
| 501c3 / Second Tier Org. Fees         | \$<br>100.00 |              |
| KS Annual Incorporation Fees          | \$<br>40.00  | \$40.00      |
| Office Supplies                       | \$<br>-      |              |
| Contingency / Other                   | \$<br>-      |              |
| Total                                 | \$1,621.00   | \$232.81     |